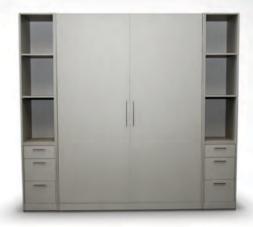

Compliment your SmartBed with modular accessories to add to your new addition. Be it cabinets (as above) or a desk to support the home office, study or spare room with functional work or storage space. Made to suit your chosen SmartBed finish.