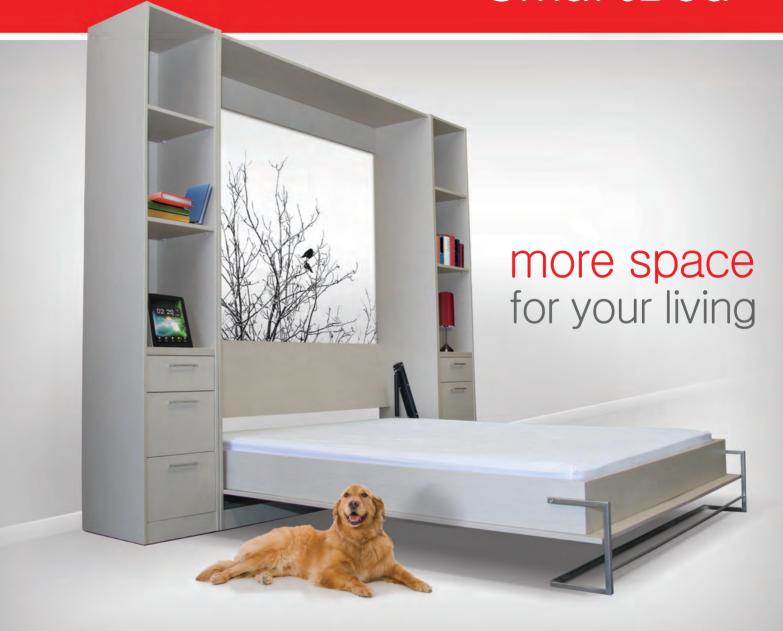

#### The SmartBed is the ideal solution.

Manufactured in Australia, our beds are suited to your home, apartment, property development, renovation or commercial application. The SmartBed gives back the space you need or creates that additional guest room. Stylish and compact by day, practical and as comfortable as your own bed by night.

The Smart bed is fitted with a German "BETTLIFT" mechanism, integrated into the structure of the bed cabinet. Operated by a counterbalanced gas filled strut, allowing for that redimade bed to be instantly available. Easily operable by the elderly and children alike. This system eliminates the use of wearing spring mechanisms as found in cheaper wall bed alternatives.

## For a simple solution suited to your style, look no futher than the SmartBed.

When stored away the SmartBed occupies only 460mm of depth into the room. However the SmartBed can accommodate any mattress thickness or depth requirement upon request. Available in all bed sizes to suit every space. An Australian made Sleep Better mattress can be arranged if required, with two quality choices available.