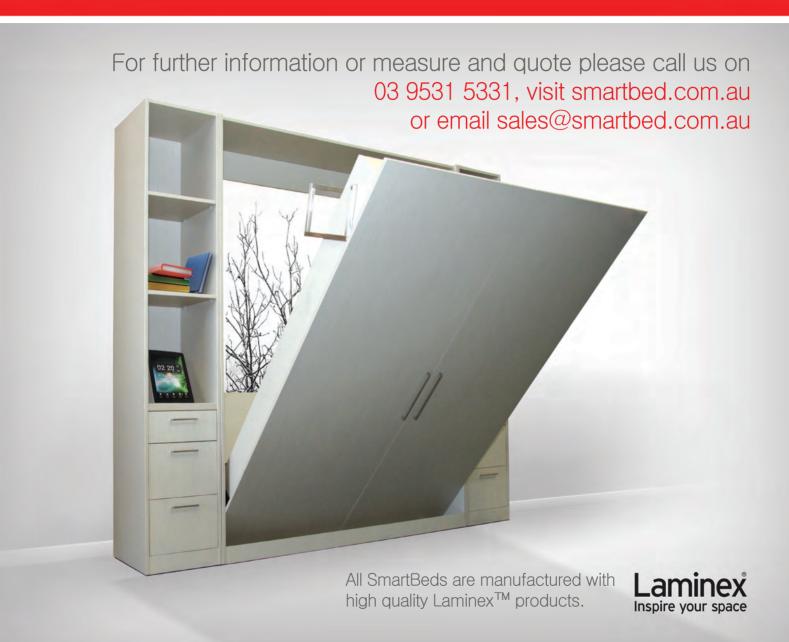

#### The SmartBed is the ideal solution.

Manufactured in Australia, our beds are suited to your home, apartment, property development, renovation or commercial application. The SmartBed gives back the space you need or creates that additional guest room. Stylish and compact by day, practical and as comfortable as your own bed by night.

The Smart bed is fitted with a German "BETTLIFT" mechanism, integrated into the structure of the bed cabinet. Operated by a counterbalanced gas filled strut, allowing for that redimade bed to be instantly available. Easily operable by the elderly and children alike. This system eliminates the use of wearing spring mechanisms as found in cheaper wall bed alternatives.

## For a simple solution suited to your style, look no futher than the SmartBed.

When stored away the SmartBed occupies only 460mm of depth into the room. However the SmartBed can accommodate any mattress thickness or depth requirement upon request. Available in all bed sizes to suit every space. An Australian made Sleep Better mattress can be arranged if required, with two quality choices available.