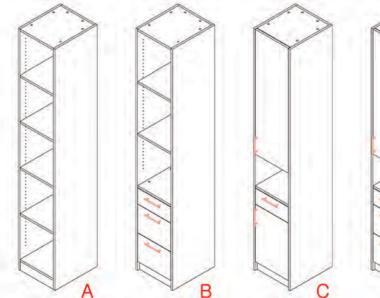

Compliment your SmartBed with modular accessories to add to your new addition. Be it cabinets (as above) or a desk to support the home office, study or spare room with functional work or storage space. Made to suit your chosen SmartBed finish.