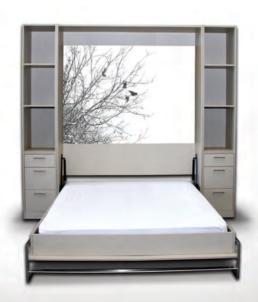

#### The SmartBed is the ideal solution.

Manufactured in Australia, our beds are suited to your home, apartment, property development, renovation or commercial application. The SmartBed gives back the space you need or creates that additional guest room. Stylish and compact by day, practical and as comfortable as your own bed by night.

The SmartBed is made entirely from Laminex<sup>™</sup> Commercial grade 18mm material. Resulting in a modern seamless finish. Select from our high quality finishes from the Laminex Commercial Colour Palette (laminex.com.au) or ask about our custom options available. For example 2pac paint finish, timber veneer, Laminex<sup>™</sup> Fusion Range or other finishes to suit your existing decor.

The Smart bed is fitted with a German "BETTLIFT" mechanism, integrated into the structure of the bed cabinet. Operated by a counterbalanced gas filled strut, allowing for that redimade bed to be instantly available. Easily operable by the elderly and children alike. This system eliminates the use of wearing spring mechanisms as found in cheaper wall bed alternatives.

## For a simple solution suited to your style, look no futher than the SmartBed.

When stored away the SmartBed occupies only 460mm of depth into the room. However the SmartBed can accommodate any mattress thickness or depth requirement upon request. Available in all bed sizes to suit every space. An Australian made Sleep Better mattress can be arranged if required, with two quality choices available.